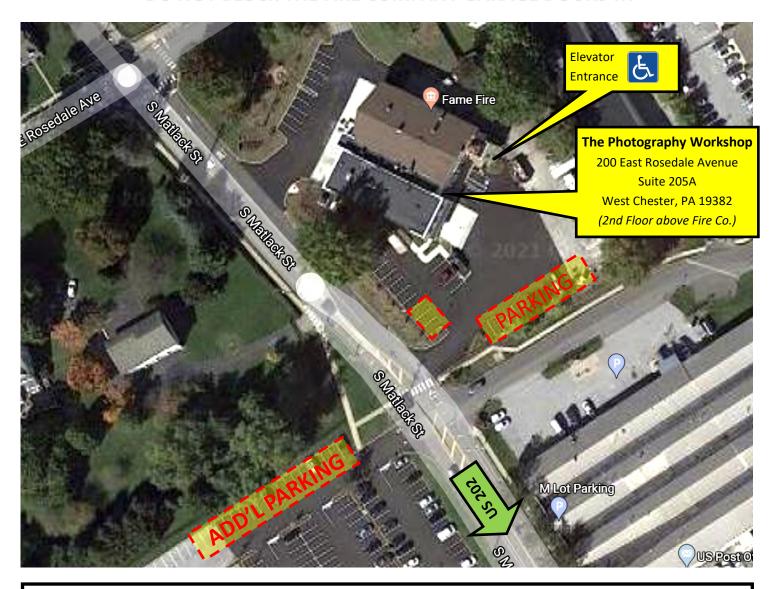

## IMPORTANT PARKING INFORMATION

The Photography Workshop is located above the Fame Fire Company, an active fire company. Therefore, **only** park in the designated "**PARKING**" areas below on the map. If the designated area behind the fire house is full, you must park across the street in the area marked "ADD'L PARKING" in the West Chester University lot. There are two handicapped parking spots near the entrance. Parking in any other area will be subject to towing.

## DO NOT BLOCK THE FIRE COMPANY GARAGE DOORS !!!